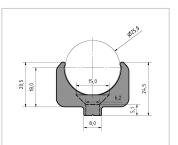

## Product description

The shaft clamp profile is used to hold the guide shaft d25.

The shaft clamp profile is screwed on with \$1397 countersunk screws M6x16 DIN 7991 and NI-1040 slot nuts M6, galvanised-8. The holes for the screw connection are 200 mm apart.

## **Product properties**

Material Al Mg Si 0.5 F25, artificially aged

Anodised E6EV1 10-15 µm silver

**Tolerances** EN 12020-2

Compatible with item

Part type Roller guides
Profile length Cut length
Series Series 8
Delivery unit Cuts
Diameter mm Ø 25
Colour natural