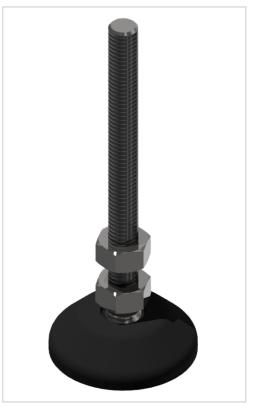

## Knuckle Foot D40, M8x100, black

Product number ZI-1380 Weight 0.052kg

## **Product description**

Adjustable feet are used for stepless height and level adjustment of assemblies and racks of any kind. The inclination of the plate is variable. A rubber insert can be fitted as an option.