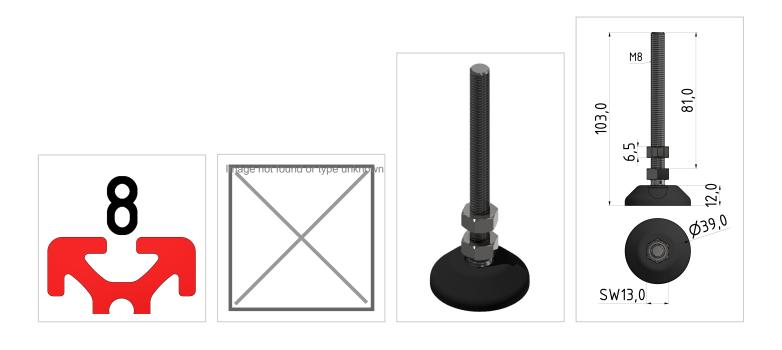

## Knuckle Foot D40, M8x100, black

Product number ZI-1380 Weight 0.052kg

## **Product description**

Adjustable feet are used for stepless height and level adjustment of assemblies and racks of any kind. The inclination of the plate is variable. A rubber insert can be fitted as an option.

## **Product properties**

| Compatible with                                 | item           |
|-------------------------------------------------|----------------|
| Part type                                       | levelling feet |
| Colour                                          | black          |
| Base for swivel feet $\ensuremath{\varnothing}$ | 40 mm          |
| Thread                                          | M8             |
| Adjustable foot type                            | PA             |
| Series                                          | Series 8       |
| Material                                        | PA-GF          |
| Load capacity                                   | 150 kg         |
| Total height                                    | 100 mm         |
|                                                 |                |