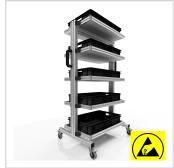

# ESD system trolley for Euro containers 60 x 40 H 134 cm without pull-out | 5 x shelf, for 5 x EG 64/12, without Euro container

Product number 1014823 Weight 52.7kg

### Product description

Reliable Protection and Mobility for Your ESD-Sensitive Materials

Our **ESD system cart without extension** provides a robust and flexible solution for the safe transport and storage of ESD-sensitive components. With its sturdy aluminum profile construction and a load capacity of up to 400 kg, this cart is ideal for industrial applications. The three fixed shelves offer ample space for Euro containers measuring 60 x 40 cm. All parts, including the lockable wheels, are made from electrically conductive materials to prevent electrostatic charges.

#### **Key Features:**

• Dimensions: 60 x 40 x 134 cm

• Material: Electrically conductive aluminum

Load Capacity: Up to 400 kg
Shelves: Three fixed shelves

• Wheels: Lockable and electrically conductive