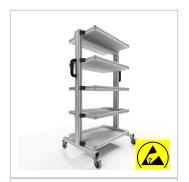

# ESD system trolley for Euro containers 60 x 40 H 134 cm without pull-out | 5 x shelf, for 5 x EG 64/12, without Euro container

Product number 1014823 Weight 52.7kg

### Product description

Reliable Protection and Mobility for Your ESD-Sensitive Materials

Our **ESD system cart without extension** provides a robust and flexible solution for the safe transport and storage of ESD-sensitive components. With its sturdy aluminum profile construction and a load capacity of up to 400 kg, this cart is ideal for industrial applications. The three fixed shelves offer ample space for Euro containers measuring 60 x 40 cm. All parts, including the lockable wheels, are made from electrically conductive materials to prevent electrostatic charges.

#### **Key Features:**

• Dimensions: 60 x 40 x 134 cm

• Material: Electrically conductive aluminum

Load Capacity: Up to 400 kg
Shelves: Three fixed shelves

• Wheels: Lockable and electrically conductive

## Product properties

System trolley type System trolley without drawer

Scope of delivery without euro container

Size System trolley for Euro containers 60x40 Height 134 cm

ESD discharging Yes