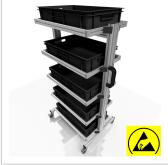

# ESD system trolley for Euro containers 60 x 40 H 134 cm without pull-out | 5 x shelf, for 5 x EG 64/12, without Euro container

Product number 1014823 Weight 52.7kg

### Product description

Reliable Protection and Mobility for Your ESD-Sensitive Materials

Our **ESD system cart without extension** provides a robust and flexible solution for the safe transport and storage of ESD-sensitive components. With its sturdy aluminum profile construction and a load capacity of up to 400 kg, this cart is ideal for industrial applications. The three fixed shelves offer ample space for Euro containers measuring 60 x 40 cm. All parts, including the lockable wheels, are made from electrically conductive materials to prevent electrostatic charges.

#### **Key Features:**

• Dimensions: 60 x 40 x 134 cm

• Material: Electrically conductive aluminum

Load Capacity: Up to 400 kg
Shelves: Three fixed shelves

• Wheels: Lockable and electrically conductive

## Product properties

System trolley type System trolley without drawer

Scope of delivery without euro container

Size System trolley for Euro containers 60x40 Height 134 cm

ESD discharging Yes