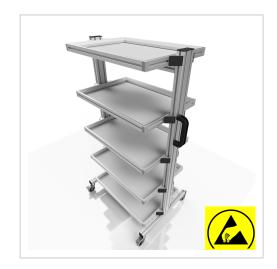

# ESD system trolley for Euro containers 60 x 40 H 134 cm without pull-out | 5 x shelf, for 5 x EG 64/12, without Euro container

Product number 1014823 Weight 52.7kg

### Product description

Reliable Protection and Mobility for Your ESD-Sensitive Materials

Our **ESD system cart without extension** provides a robust and flexible solution for the safe transport and storage of ESD-sensitive components. With its sturdy aluminum profile construction and a load capacity of up to 400 kg, this cart is ideal for industrial applications. The three fixed shelves offer ample space for Euro containers measuring 60 x 40 cm. All parts, including the lockable wheels, are made from electrically conductive materials to prevent electrostatic charges.

#### **Key Features:**

• Dimensions: 60 x 40 x 134 cm

• Material: Electrically conductive aluminum

Load Capacity: Up to 400 kg
Shelves: Three fixed shelves

• Wheels: Lockable and electrically conductive

## Product properties

System trolley type System trolley without drawer

Scope of delivery without euro container

Size System trolley for Euro containers 60x40 Height 134 cm

ESD discharging Yes