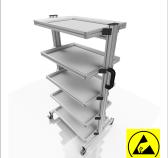

# ESD system trolley for Euro containers 60 x 40 H 134 cm without pull-out | 5 x shelf, for 5 x EG 64/12, without Euro container

Product number 1014823 Weight 52.7kg

### Product description

Reliable Protection and Mobility for Your ESD-Sensitive Materials

Our **ESD system cart without extension** provides a robust and flexible solution for the safe transport and storage of ESD-sensitive components. With its sturdy aluminum profile construction and a load capacity of up to 400 kg, this cart is ideal for industrial applications. The three fixed shelves offer ample space for Euro containers measuring 60 x 40 cm. All parts, including the lockable wheels, are made from electrically conductive materials to prevent electrostatic charges.

#### **Key Features:**

• Dimensions: 60 x 40 x 134 cm

• Material: Electrically conductive aluminum

Load Capacity: Up to 400 kg
Shelves: Three fixed shelves

• Wheels: Lockable and electrically conductive

## Product properties

System trolley type System trolley without drawer

Scope of delivery without euro container

Size System trolley for Euro containers 60x40 Height 134 cm

ESD discharging Yes