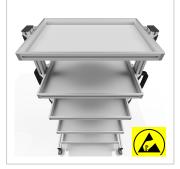

# ESD system trolley for Euro containers 60 x 40 H 134 cm without pull-out | 5 x shelf, for 5 x EG 64/12, without Euro container

Product number 1014823 Weight 52.7kg

### Product description

Reliable Protection and Mobility for Your ESD-Sensitive Materials

Our **ESD system cart without extension** provides a robust and flexible solution for the safe transport and storage of ESD-sensitive components. With its sturdy aluminum profile construction and a load capacity of up to 400 kg, this cart is ideal for industrial applications. The three fixed shelves offer ample space for Euro containers measuring 60 x 40 cm. All parts, including the lockable wheels, are made from electrically conductive materials to prevent electrostatic charges.

#### **Key Features:**

• Dimensions: 60 x 40 x 134 cm

• Material: Electrically conductive aluminum

Load Capacity: Up to 400 kg
Shelves: Three fixed shelves

• Wheels: Lockable and electrically conductive