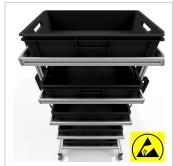

# ESD system trolley for Euro containers 60 x 40 H 134 cm without pull-out | 5 x shelf, for 5 x EG 64/12, without Euro container

Product number 1014823 Weight 52.7kg

### Product description

Reliable Protection and Mobility for Your ESD-Sensitive Materials

Our **ESD system cart without extension** provides a robust and flexible solution for the safe transport and storage of ESD-sensitive components. With its sturdy aluminum profile construction and a load capacity of up to 400 kg, this cart is ideal for industrial applications. The three fixed shelves offer ample space for Euro containers measuring 60 x 40 cm. All parts, including the lockable wheels, are made from electrically conductive materials to prevent electrostatic charges.

## Product properties

System trolley type System trolley without drawer

Scope of delivery without euro container

Size System trolley for Euro containers 60x40 Height 134 cm

ESD discharging Yes