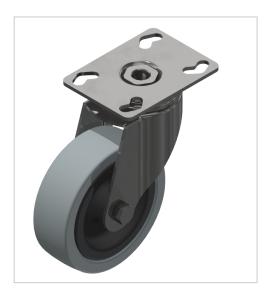

## Castor D100 Fitting Plate, bright zincplated

Product number ZB-3520 Weight 0.62kg

## **Product properties**

Compatible with Bosch

Part type Apparatus castors

Size Ø 100

Series Series 60-10, Series 45-10, Series 50-10, Series 40-10, Series 30 8, Series 20-6

Load capacity 110 kg

Material Galvanized steel