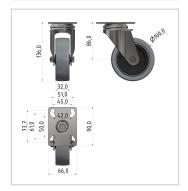

## **Product properties**

Compatible with Bosch

Part type Apparatus castors

Size Ø 100

Series Series 60-10, Series 45-10, Series 50-10, Series 40-10, Series 30 8, Series 20-6

Load capacity 110 kg

Material Galvanized steel