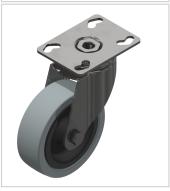

## Castor D100 Fitting Plate, bright zincplated

Product number ZB-3520 Weight 0.62kg

## **Product properties**

Compatible with Bosch

Part type Apparatus castors

Size Ø 100

Series Series 60-10, Series 45-10, Series 50-10, Series 40-10, Series 30 8, Series 20-6

Load capacity 110 kg

Material Galvanized steel